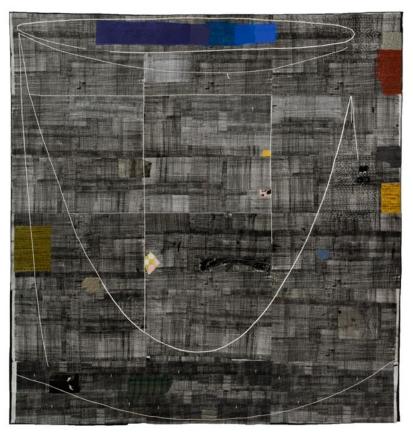

# LAYERED & STITCHED: 50 YEARS OF INNOVATIVE ART

A showcase of 50 art quilts by renowned master artists, these seminal works show the evolution of the art quilt from the earliest pioneers creating during the 1960s through to today's artists experimenting with new forms, new materials, and new digital technologies.

Viewers are able to trace the development of this exciting art form as it developed from isolated makers, primarily in Ohio and California, into an international movement involving thousands of artists spanning the globe.